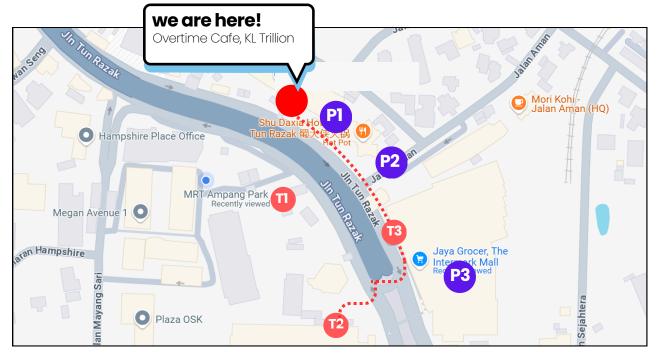

## Wayfinding to Overtime

Address (or waze Overtime Cafe, KL Trillion)

<u>G-3, KL Trillion, 338, Jalan Tun Razak, 50400, Kuala Lumpur Located between The Baking Lab and DWPKL</u>

## **Parking** option

RL Trillion Parking Area

Monday to Sunday - 7am - 5.30pm (RM4/hour) Monday to Sunday - after 5.30pm (RM4/entry)

- Free Designated Roadside Parking alongside Jalan Aman Look for designated parking spots only.
  - The Intermark Basement Parking
- Mondays to Fridays, 7.00AM to 4.59PM (RM5 for first two hours, RM4 every subsequent hour) Saturdays, Sundays and Public Holidays (RM5 per entry per day)

## **Public** transport

- MRT Ampang Park Station (6.00AM till 12.00AM)

  Overtime Café, KL Trillion is located opposite MRT Station within 5min walking distance 6 stops away from KL Sentral Kelana Jaya Line
- LRT Ampang Park Station (6.00AM till 12.00AM)

  Overtime Café is 10 min walking distance from LRT Ampang Park Station through a skybridge.
- Bus stop KL1949 Intermark Mall (6.00AM till 12.00AM)
  2 mins walking distance from KL1949 bus stop to KL Trillion